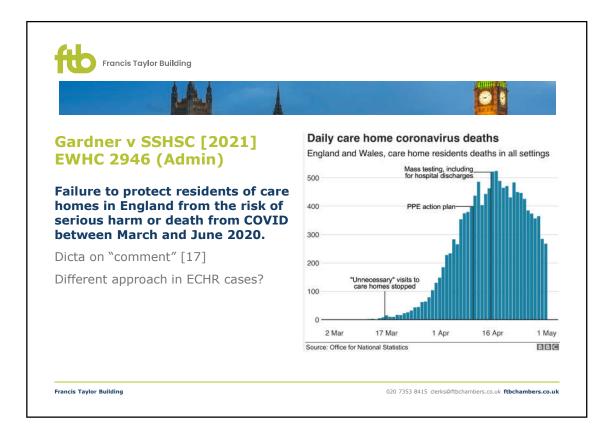

| e to substitute the<br>im was lodged |
|---------------------------------------------------------------------------------------------------------------|----------------------------------------------------------------------------------------------------------------|---------------------|-------------------------------------------------------------|--------------------------------------|
|---------------------------------------------------------------------------------------------------------------|----------------------------------------------------------------------------------------------------------------|---------------------|-------------------------------------------------------------|--------------------------------------|