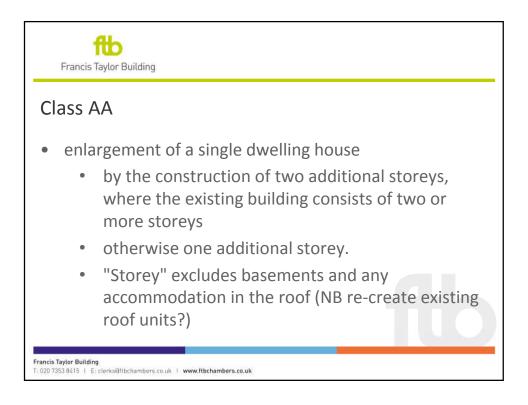

| Francis Taylor Building                                                                                                                                                                                                       |               |                          |  |  |
|-------------------------------------------------------------------------------------------------------------------------------------------------------------------------------------------------------------------------------|---------------|--------------------------|--|--|
| Use