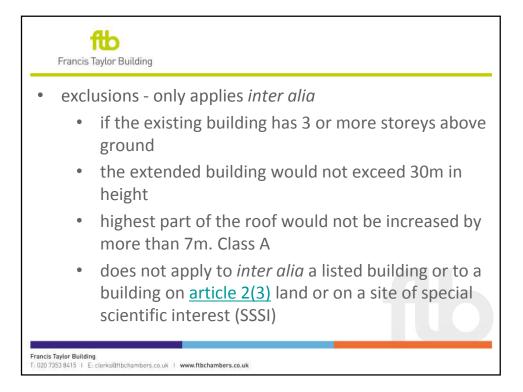

| Francis Taylor Building                                                                                                                                                                                                       |               |                          |  |  |
|-------------------------------------------------------------------------------------------------------------------------------------------------------------------------------------------------------------------------------|---------------|--------------------------|--|--|
| Use                                                                                                                                                                                                                           | Until 31/8/20 | From 1/9/20              |  |  |
| Shop no larger than 280sqm mostly selling essential goods, including food and at least 1km from another similar shop                                                                                                          | A1            | F.2                      |  |  |
| Shop (e.g. Shops, retail warehouses, hairdressers, undertakers, travel and<br>ticket agencies, post offices, pet shops, sandwich bars, showrooms, domestic<br>hire shops, dry cleaners, funeral directors and internet cafes) | A1            | E                        |  |  |
| Financial & Professional Services (banks and building societies, professional<br>services (other than health and medical services) and including estate and<br>employment agencies)                                           | A2            | E                        |  |  |
| Café or restaurant (food and drink for consumption on the premises)                                                                                                                                                           | A3            | E                        |  |  |
| Pub or drinking establishment incl with expanded food provision (not incl<br>nightclubs)                                                                                                                                      | A4            | <mark>Sui generis</mark> |  |  |
| Takeaway (hot food for consumption off the premises)                                                                                                                                                                          | A5            | <mark>Sui generis</mark> |  |  |
| Office other than a use within A2                                                                                                                                                                                             | B1a           | E                        |  |  |
| Research and development of products or processes                                                                                                                                                                             | B1b           | E                        |  |  |
| Industrial processes (which can be carried out in any residential area without causing detriment to the amenity of the area)                                                                                                  | B1c           | E                        |  |  |

| Use                                                                                                                                                                                                                                             | Until 31/8/20 | From 1/9/20 |
|-------------------------------------------------------------------------------------------------------------------------------------------------------------------------------------------------------------------------------------------------|---------------|-------------|
| General Industrial (other than falling within B1c now E)                                                                                                                                                                                        | B2            | B2          |
| Storage (incl open air storage) or distribution                                                                                                                                                                                                 | B8            | B8          |
| Hotels, boarding and guest houses (excl hostels)                                                                                                                                                                                                | C1            | C1          |
| Residential institutions (Residential care homes, hospitals, nursing homes, boarding schools, residential colleges and training centres)                                                                                                        | C2            | C2          |
| Secure Residential institutions (prison, young offenders institution, detention centre, secure training centre, custody centre, short term holding centre, secure hospital, secure local authority accommodation or use as a military barracks) | C2a           | C2a         |
| Dwelling houses                                                                                                                                                                                                                                 | C3a-c         | C3a-c       |
| HMO: use of a dwellinghouse by 3-6 residents                                                                                                                                                                                                    | C4            | C4          |
| Non-residential institutions (clinics, health centres, creches, day nurseries, day centre)                                                                                                                                                      | D1            | E           |
| Non-residential institutions (Schools, non-residential education and training centres, museums, public libraries, public halls, exhibition halls, places of worship, law courts)                                                                | D1            | F.1         |

| Use                                                                                                                                                                                                                                                                                                                                                                                                                                                                                                                                                                                 | Until 31/8/20 | From 1/9/20              |
|-------------------------------------------------------------------------------------------------------------------------------------------------------------------------------------------------------------------------------------------------------------------------------------------------------------------------------------------------------------------------------------------------------------------------------------------------------------------------------------------------------------------------------------------------------------------------------------|---------------|--------------------------|
| Assembly and leisure (cinemas, concert halls, bingo halls and dance halls)                                                                                                                                                                                                                                                                                                                                                                                                                                                                                                          | D2            | <mark>Sui generis</mark> |
| Assembly and leisure (gymnasiums, indoor recreations not involving motorised vehicles or firearms)                                                                                                                                                                                                                                                                                                                                                                                                                                                                                  | D2            | E                        |
| Assembly and leisure (hall or meeting place for the principal use of the local community)                                                                                                                                                                                                                                                                                                                                                                                                                                                                                           | D2            | F.2                      |
| Assembly and leisure (indoor or outdoor swimming baths, skating<br>rinks and outdoor sports or recreations not involving motorised<br>vehicles or firearms)                                                                                                                                                                                                                                                                                                                                                                                                                         | D2            | F.2                      |
| Theatres; amusement arcades/centres or funfairs; launderettes; fuel<br>stations, hiring, selling and/or displaying motor vehicles; taxi<br>businesses; scrap yards, or a yard for the storage/distribution of<br>minerals and/or the breaking of motor vehicles; hostels (providing no<br>significant element of care); waste disposal installations for the<br>incineration, chemical treatment or landfill of hazardous waste; retail<br>warehouse clubs; nightclubs; casinos; betting offices/shops; pay day<br>loan shops; other uses where they fall outside of defined limits | Sui generis   | Sui generis              |