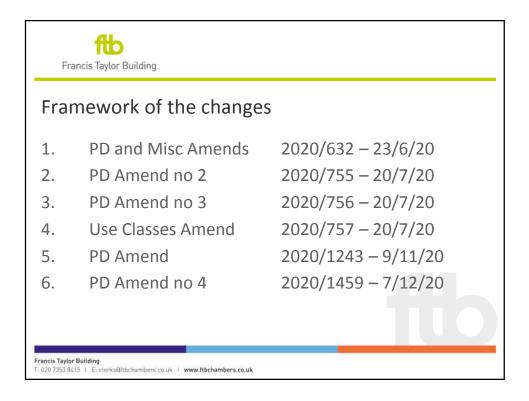

| Francis Taylor Building                                                                                                                                                                                                       |               |                          |  |  |
|-------------------------------------------------------------------------------------------------------------------------------------------------------------------------------------------------------------------------------|---------------|--------------------------|--|--|
| Use